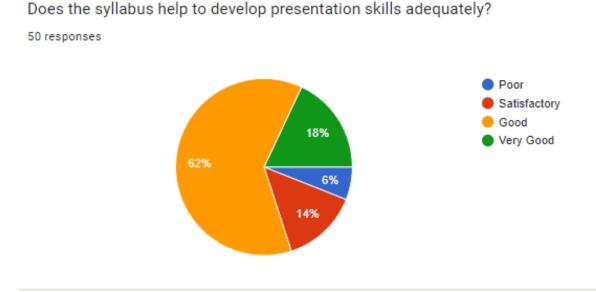

4. Does the syllabus help to develop presentation skills adequately?

**Response:** 18% Students are very happy & saying that they have developed their presentation skills adequately, 62% students are saying Good about it, 14% students are satisfied, 6% are giving Poor feedback.

## SMT. KASHIBAI NAVALE COLLEGE OF ARCHITECTURE

S. No. 10/part1, Ambegaon (BK), Pune 41 Phone: 020-24351438, ext.876.

|            | STUDENT'S FEEDBACK                                                                                                                  | IN PERCENTAGE (%) |       |              |      |       |
|------------|-------------------------------------------------------------------------------------------------------------------------------------|-------------------|-------|--------------|------|-------|
| SR.<br>NO. | QUESTION                                                                                                                            | VERY<br>GOOD      | GOOD  | SATSFACTIORY | POOR | TOTAL |
| 01         | Does the syllabus help to<br>develop drawing skills<br>adequately?                                                                  | 14                | 58    | 28           | 0    | 100   |
| 02         | Does the syllabus help to develop presentation skills adequately?                                                                   | 18                | 62    | 14           | 06   | 100   |
| 03         | Does the syllabus give adequate field experience?                                                                                   | 14                | 52    | 30           | 04   | 100   |
| 04         | Does the syllabus cover adequate<br>activities base on Hands on<br>Experience?                                                      | 20                | 52    | 24           | 04   | 100   |
| 05         | Does the syllabus give adequate building services knowledge?                                                                        | 20                | 64    | 16           | 00   | 100   |
| 06         | How well did the teachers prepare for the classes?                                                                                  | 34                | 54    | 10           | 02   | 100   |
| 07         | How well were the teachers able to communicate?                                                                                     | 70                | 16    | 12           | 02   | 100   |
| 08         | Was your performance in assignments discussed with you?                                                                             | 70                | 20    | 06           | 04   | 100   |
| 09         | The institute takes active interest<br>in promoting internship, student<br>exchange, and field visit<br>opportunities for students. | 38                | 36    | 10           | 10-6 | 100   |
| 10         | Teachers encourage you to<br>participate in extracurricular<br>activities.                                                          | 32                | 56    | 10           | 04   | 100   |
| 11         | What percentage of teachers use<br>ICT tools such as LCD projector,<br>Multimedia, etc. while teaching.                             | 44                | 44    | 08           | 04   | 100   |
|            | TOTAL                                                                                                                               | 374               | 514   | 168          | 44   | 1100  |
|            | AVERAGE PERCENTAGE                                                                                                                  | 34                | 46.73 | 15.27        | 4    | 100   |