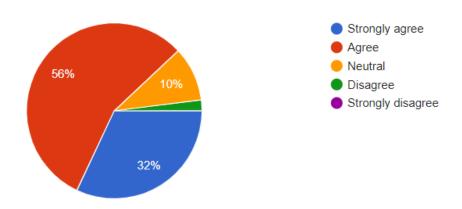

12. Teachers encourage you to participate in extracurricular activities.

Teachers encourage you to participate in extracurricular activities.

50 responses

**Response:** 32% Students are very happy & strongly agreeing to say that teachers encourage them to participate in extracurricular activities, 56% students are agreeing about it, 10% students are neutral.