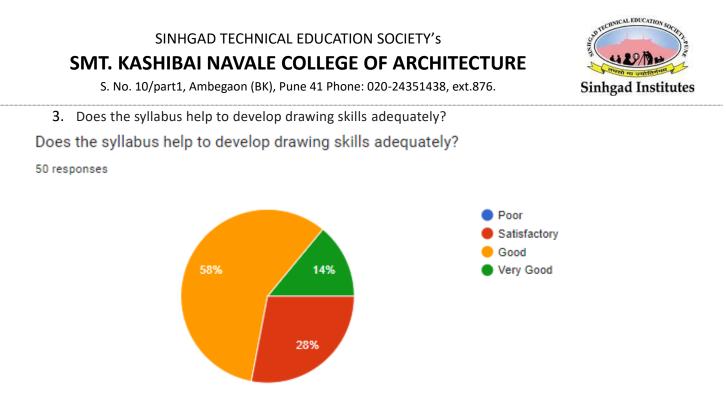

#### 1) Architecture students Feedback

**Response:** 14% Students are very happy & saying that they have developed their drawing skills adequately, 58% students are saying Good about it, 28% students are satisfied.

## SMT. KASHIBAI NAVALE COLLEGE OF ARCHITECTURE

S. No. 10/part1, Ambegaon (BK), Pune 41 Phone: 020-24351438, ext.876.

|            | STUDENT'S FEEDBACK                                                                                                                  | IN PERCENTAGE (%) |       |              |      |       |
|------------|-------------------------------------------------------------------------------------------------------------------------------------|-------------------|-------|--------------|------|-------|
| SR.<br>NO. | QUESTION                                                                                                                            | VERY<br>GOOD      | GOOD  | SATSFACTIORY | POOR | TOTAL |
| 01         | Does the syllabus help to<br>develop drawing skills<br>adequately?                                                                  | 14                | 58    | 28           | 0    | 100   |
| 02         | Does the syllabus help to develop presentation skills adequately?                                                                   | 18                | 62    | 14           | 06   | 100   |
| 03         | Does the syllabus give adequate field experience?                                                                                   | 14                | 52    | 30           | 04   | 100   |
| 04         | Does the syllabus cover adequate<br>activities base on Hands on<br>Experience?                                                      | 20                | 52    | 24           | 04   | 100   |
| 05         | Does the syllabus give adequate building services knowledge?                                                                        | 20                | 64    | 16           | 00   | 100   |
| 06         | How well did the teachers prepare for the classes?                                                                                  | 34                | 54    | 10           | 02   | 100   |
| 07         | How well were the teachers able to communicate?                                                                                     | 70                | 16    | 12           | 02   | 100   |
| 08         | Was your performance in assignments discussed with you?                                                                             | 70                | 20    | 06           | 04   | 100   |
| 09         | The institute takes active interest<br>in promoting internship, student<br>exchange, and field visit<br>opportunities for students. | 38                | 36    | 10           | 10-6 | 100   |
| 10         | Teachers encourage you to<br>participate in extracurricular<br>activities.                                                          | 32                | 56    | 10           | 04   | 100   |
| 11         | What percentage of teachers use<br>ICT tools such as LCD projector,<br>Multimedia, etc. while teaching.                             | 44                | 44    | 08           | 04   | 100   |
|            | TOTAL                                                                                                                               | 374               | 514   | 168          | 44   | 1100  |
|            | AVERAGE PERCENTAGE                                                                                                                  | 34                | 46.73 | 15.27        | 4    | 100   |