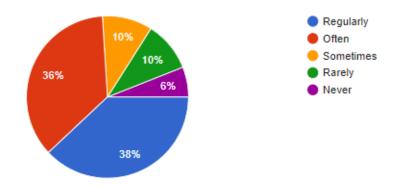

The institute takes active interest in promoting internship, student exchange, field visit opportunities for students.

50 responses

**Response:** 38% Students are very happy & saying that institute takes active interest in promoting internship, student exchange, and field visit opportunities for us, 36% students are saying often about it, 10 % students are saying sometimes. 10 % are saying rare interest, 6 % students disagree to this.