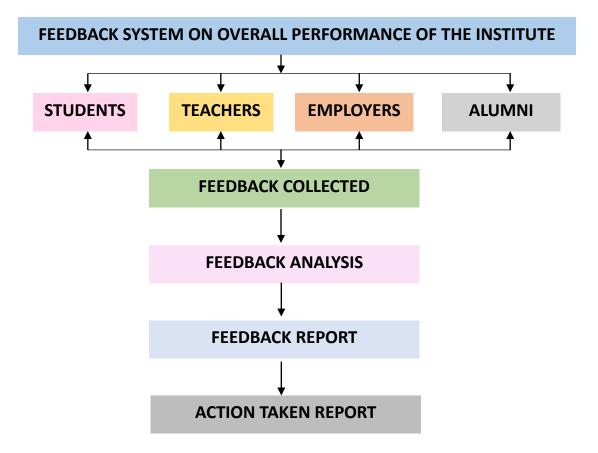

## **2.7.1- Students Satisfaction Survey**

2.7.1

Institution obtains feedback on the Overall Performance of the institution from

the following stakeholders

S. No. 10/part1, Ambegaon (BK), Pune 41 Phone: 020-24351438, ext.876.

Institution obtains feedback on the Overall Performance of the institution from the following stakeholders –

- 1) Students
- 2) Teachers
- 3) Employer
- 4) Alumni

#### Institution obtains feedback on the Overall Performance of the institution from

#### the following stakeholders -

- 1) Students
- 2) Teachers
- 3) Employer
- 4) Alumni