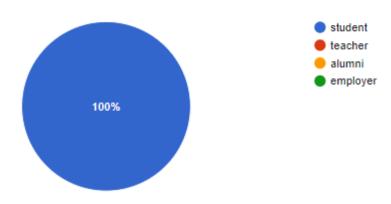

#### **Course – Architecture.**

50 responses

#### Stakeholder category – students

select your stakeholder category

50 responses