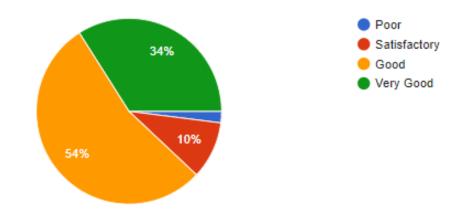

**Response:** 34% Students are very happy & saying that teachers come well prepared for the classes, 54% students are saying Good about it, 10% students are satisfied. 2% are giving Poor feedback.

**Response:** 70% Students are very happy & saying that teachers come well prepared with very good & always effective communication skill, 16% students are saying sometime effective about it, 12% students are just satisfied.