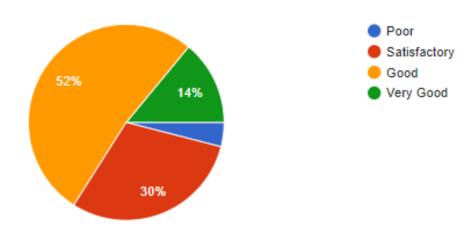

#### Does the syllabus give adequate field experience?

50 responses

**Response:** 14% Students are very happy & saying that they have had their field experience adequately, 30% students are saying Good about it, 52% students are satisfied. 4% are giving Poor feedback.