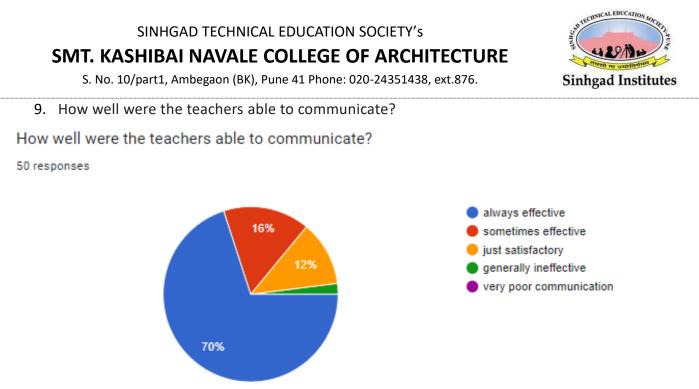

**Response:** 34% Students are very happy & saying that teachers come well prepared for the classes, 54% students are saying Good about it, 10% students are satisfied. 2% are giving Poor feedback.

**Response:** 70% Students are very happy & saying that teachers come well prepared with very good & always effective communication skill, 16% students are saying sometime effective about it, 12% students are just satisfied.