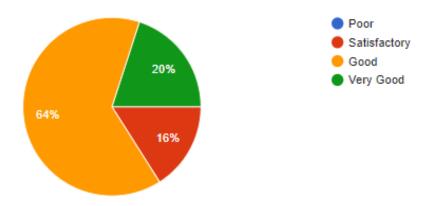

**Response:** 20% Students are very happy & saying that they had very good knowledge about building services, 64% students are saying Good about it, 16% students are satisfied.

How well did the teachers prepare for the classes?
 How well did the teachers prepare for the classes?
 50 responses