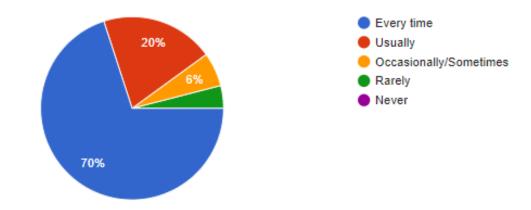

10. Was your performance in assignments discussed with you?

```
Was your performance in assignments discussed with you?
```

50 responses

**Response:** 70% Students are very happy & saying that teachers every time discuss the assignments in class with us, 20% students are saying usual discussions about it, 6% students are saying occasional discussions. 4% are saying rare discussions.