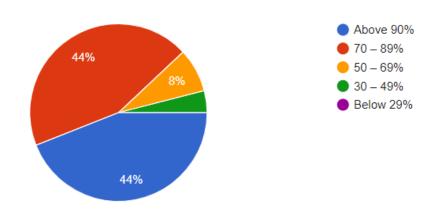

#### SINHGAD TECHNICAL EDUCATION SOCIETY'S SMT. KASHIBAI NAVALE COLLEGE OF ARCHITECTURE

S. No. 10/part1, Ambegaon (BK), Pune 41 Phone: 020-24351438, ext.876.

13. What percentage of teachers use ICT tools such as LCD projector, Multimedia, etc. while teaching.

What percentage of teachers use ICT tools such as LCD projector, Multimedia, etc. while teaching.

50 responses

**Response:** 44% Students are very happy & says that above 90% teachers use ICT tools such as LCD projector, Multimedia, etc. while teaching, 44 % students says 70-89%, 8% students says 50-69%, 4% students say 30-49% teachers use ICT tools such as LCD projector, Multimedia, etc. while teaching.