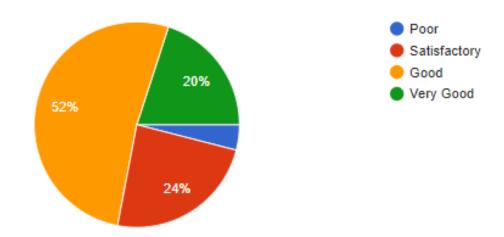

6. Does the syllabus cover adequate activities base on Hands on Experience?

**Response:** 20% Students are very happy & saying that they had very good activities based on Hands on Experience, 52% students are saying Good about it, 24% students are satisfied. 4% are giving Poor feedback.