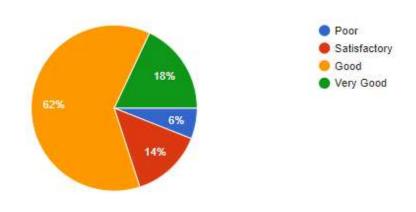

Does the syllabus help to develop presentation skills adequately?
50 responses

**Response:** 18% Students are very happy & saying that they have developed their presentation skills adequately, 62% students are saying Good about it, 14% students are satisfied, 6% are giving Poor feedback.