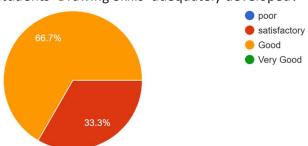

# ARCHITECTURE EMPLOYER FEEDBACK

1. Are the students 'Drawing Skills' adequately developed?

**Response:** out of all the feedbacks collected, 66.7% employers are giving Good feedback for the drawing skills students have & 33.33% employers are satisfied.