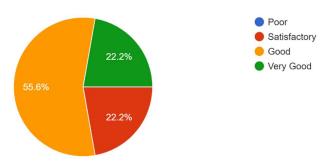

# **ARCHITECTURE TEACHER FEEDBACK**

1. Do you find the syllabus correlates the various subjects? Do you find the syllabus correlates the various subjects?

9 responses

**Response:** 22.2% Teachers are very happy & saying that the syllabus & overall performance of the institute is very good in corelating the various subjects, 22.2% teachers are satisfied. 55.6% are giving Good feedback.