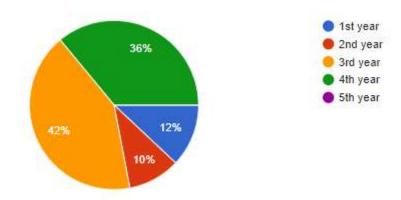

ourse – Architecture.**

50 responses



# Stakeholder category -

select your stakeholder category

50 responses



# Conclusion

Your suggestions with respect to current professional affairs:

COPY

50 responses



# SMT. KASHIBAI NAVALE COLLEGE OF ARCHITECTURE



S. No. 10/part1, Ambegaon (BK), Pune 41 Phone: 020-24351438, ext.876.

# 1.4.1

Institution obtain feedback on the Overall Performance of the institution from the following stakeholders –

- 1. Students
- 2. Teachers
- 3. Employers
- 4. Alumni

- E. ANALYSIS REPORT on filled feedback form by stakeholders -
- 1) Architecture students Feedback

# SMT. KASHIBAI NAVALE COLLEGE OF ARCHITECTURE



S. No. 10/part1, Ambegaon (BK), Pune 41 Phone: 020-24351438, ext.876.

# ARCHITECTURE STUDENT FEEDBACK

# 1. Academic Year



# 2. Class



# SMT. KASHIBAI NAVALE COLLEGE OF ARCHITECTURE



S. No. 10/part1, Ambegaon (BK), Pune 41 Phone: 020-24351438, ext.876.

3. Does the syllabus help to develop drawing skills adequately?

Does the syllabus help to develop drawing skills adequately?

50 responses



**Response:** 14% Students are very happy & saying that they have developed their drawing skills adequately, 58% students are saying Good about it, 28% students are satisfied.

4. Does the syllabus help to develop presentation skills adequately?

Does the syllabus help to develop presentation skills adequately?
50 responses



**Response:** 18% Students are very happy & saying that they have developed their presentation skills adequately, 62% students are saying Good about it, 14% students are satisfied, 6% are giving Poor feedb