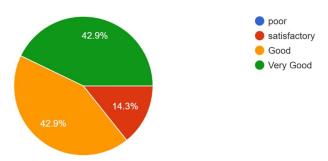

#### ARCHITECTURE ALUMNI FEEDBACK

1. Was the Overall Performance adequate for your professional development? Was the syllabus content adequate for your professional development? 7 responses

**Response:** 42.9% alumni students are happy & saying that the overall performance of the institute was very good for their professional development, 14.3% alumni student are satisfied.

2. Were adequate software skills taught as a part of the syllabus? Were adequate software skills taught as a part of the syllabus? 7 responses

**Response:** 42.9% alumni students are happy & saying that the syllabus taught very good software skills, 28.6% alumni student are satisfied & 28.6% alumni are saying good.

# SMT. KASHIBAI NAVALE COLLEGE OF ARCHITECTURE

S. No. 10/part1, Ambegaon (BK), Pune 41 Phone: 020-24351438, ext.876.

|            | ALUMNI'S FEEDBACK                                                                                            | IN PERCENTAGE (%) |       |              |      |       |
|------------|--------------------------------------------------------------------------------------------------------------|-------------------|-------|--------------|------|-------|
| SR.<br>NO. | QUESTION                                                                                                     | VERY<br>GOOD      | GOOD  | SATSFACTIORY | POOR | TOTAL |
| 01         | Was the Overall Performance content adequate for your professional development?                              | 42.9              | 42.9  | 14.3         | 00   | 100   |
| 02         | Were adequate software skills taught as a part of the syllabus?                                              | 42.9              | 28.6  | 28.6         | 00   | 100   |
| 03         | Did the Overall Performance enable you to seek admissions in other National & International Universities?    | 28.6              | 28.6  | 42.9         | 00   | 100   |
| 04         | Did the Overall Performance offer a holistic overall growth?                                                 | 28.6              | 14.3  | 57.1         | 00   | 100   |
| 05         | Did the Overall Performance give knowledge about current Building Technology & Materials?                    | 42.9              | 28.6  | 28.6         | 00   | 100   |
| 06         | Was the Overall Performance adequate to help you solve real time problems faced in your professional career? | 42.9              | 42.9  | 00           | 14.3 | 100   |
| 07         | Current work status                                                                                          | 00                | 00    | 71.4         | 28.6 | 100   |
|            | TOTAL                                                                                                        | 228.8             | 185.9 | 242.9        | 42.9 | 700   |
|            | AVERAGE PERCENTAGE                                                                                           | 32.69             | 26.56 | 34.70        | 6.13 | 100   |