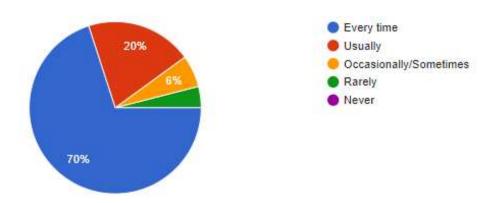

10. Was your performance in assignments discussed with you?

Was your performance in assignments discussed with you?

50 responses

**Response:** 70% Students are very happy & saying that teachers every time discuss the assignments in class with us, 20% students are saying usual discussions about it, 6% students are saying occasional discussions. 4% are saying rare discussions.