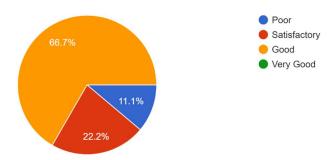

9 responses

**Response:** 66.7% Teachers are very happy with knowledge about current building technology & materials; 22.2% teachers are satisfied. 11.1% are giving Poor feedback.

5. Is the syllabus content adequate to generate proficient architects? Is the syllabus content adequate to generate proficient architects?