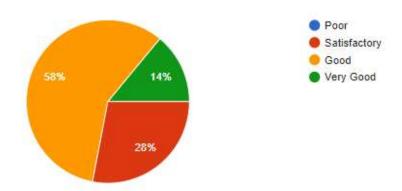

# SMT. KASHIBAI NAVALE COLLEGE OF ARCHITECTURE

S. No. 10/part1, Ambegaon (BK), Pune 41 Phone: 020-24351438, ext.876.

3. Does the syllabus help to develop drawing skills adequately?

Does the syllabus help to develop drawing skills adequately?

50 responses

**Response:** 14% Students are very happy & saying that they have developed their drawing skills adequately, 58% students are saying Good about it, 28% students are satisfied.

4. Does the syllabus help to develop presentation skills adequately?