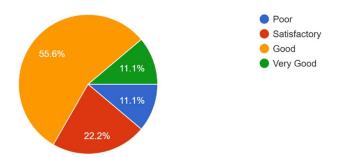

# **ARCHITECTURE TEACHER FEEDBACK**

1. Do you find the syllabus correlates the various subjects? Do you find the syllabus correlates the various subjects?

9 responses

**Response:** 22.2% Teachers are very happy & saying that the syllabus & overall performance of the institute is very good in corelating the various subjects, 22.2% teachers are satisfied. 55.6% are giving Good feedback.

2. Do you find allotments of adequate teaching hours for each subject as per syllabus? Do you find allotments of adequate teaching hours for each subject as per syllabus?

9 responses

**Response:** 11.1% Teachers are very happy with the adequate teaching hours; 33.3% teachers are satisfied. 55.6% are giving Good feedback.

3. Do you find the continuation of syllabus contents in all years?

Do you find the continuation of syllabus contents in all years? 9 responses

**Response:** 22.2% Teachers are very happy with the continuation of subject contents every year; 11.1% teachers are satisfied. 66.7% are giving Good feedback.

# SMT. KASHIBAI NAVALE COLLEGE OF ARCHITECTURE

S. No. 10/part1, Ambegaon (BK), Pune 41 Phone: 020-24351438, ext.876.

|            | TEACHER'S FEEDBACK IN PERCENTAGE (%)                                                       |              |       |              |      |       |
|------------|--------------------------------------------------------------------------------------------|--------------|-------|--------------|------|-------|
| SR.<br>NO. | QUESTION                                                                                   | VERY<br>GOOD | GOOD  | SATSFACTIORY | POOR | TOTAL |
| 01         | Do you find the Overall                                                                    | 22.2         | 55.6  | 22.2         | 00   | 100   |
|            | Performance corelates the various subjects?                                                |              |       |              |      |       |
| 02         | Do you find allotments of adequate teaching hours for each subject as per syllabus?        | 11.1         | 55.6  | 33.3         | 00   | 100   |
| 03         | Do you find the continuation of<br>Overall Performance contents<br>in all years?           | 22.2         | 66.7  | 11.1         | 00   | 100   |
| 04         | Does the Overall Performance give knowledge about current building technology & materials? | 00           | 66.7  | 22.2         | 11.1 | 100   |
| 05         | Is the Overall Performance content adequate to generate proficient architects?             | 11.1         | 55.6  | 22.2         | 11.1 | 100   |
|            | TOTAL                                                                                      | 66.6         | 300.2 | 111          | 22.2 | 500   |
|            | AVERAGE PERCENTAGE                                                                         | 13.32        | 60.04 | 22.20        | 4.44 | 100   |