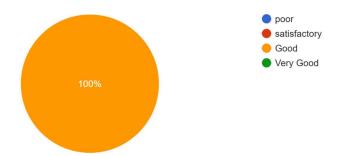

# SMT. KASHIBAI NAVALE COLLEGE OF ARCHITECTURE

S. No. 10/part1, Ambegaon (BK), Pune 41 Phone: 020-24351438, ext.876.

3. Does the syllabus help to develop drawing skills adequately?

Does the syllabus help to develop drawing skills adequately?

50 responses

**Response:** 14% Students are very happy & saying that they have developed their drawing skills adequately, 58% students are saying Good about it, 28% students are satisfied.

4. Does the syllabus help to develop presentation skills adequately?