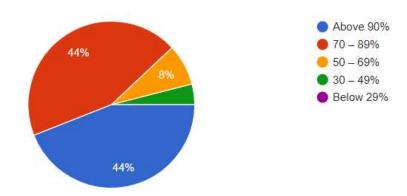

What percentage of teachers use ICT tools such as LCD projector, Multimedia, etc. while teaching.

50 responses

**Response:** 44% Students are very happy & says that above 90% teachers use ICT tools such as LCD projector, Multimedia, etc. while teaching, 44 % students says 70-89%, 8% students says 50-69%, 4% students say 30-49% teachers use ICT tools such as LCD projector, Multimedia, etc. while teaching.