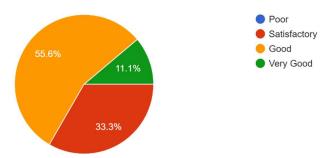

2. Do you find allotments of adequate teaching hours for each subject as per syllabus? Do you find allotments of adequate teaching hours for each subject as per syllabus?

9 responses

**Response:** 11.1% Teachers are very happy with the adequate teaching hours; 33.3% teachers are satisfied. 55.6% are giving Good feedback.