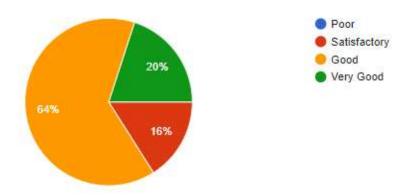

**Response:** 20% Students are very happy & saying that they had very good knowledge about building services, 64% students are saying Good about it, 16% students are satisfied.

8. How well did the teachers prepare for the classes? How well did the teachers prepare for the classes? 50 responses