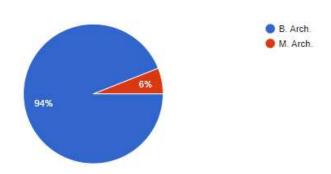

# SMT. KASHIBAI NAVALE COLLEGE OF ARCHITECTURE



S. No. 10/part1, Ambegaon (BK), Pune 41 Phone: 020-24351438, ext.876.

#### 1.4.1

Institution obtain feedback on the Overall Performance of the institution from the following stakeholders –

- 1. Students
- 2. Teachers
- 3. Employers
- 4. Alumni

- E. ANALYSIS REPORT on filled feedback form by stakeholders -
- 1) Architecture students Feedback

# SMT. KASHIBAI NAVALE COLLEGE OF ARCHITECTURE



S. No. 10/part1, Ambegaon (BK), Pune 41 Phone: 020-24351438, ext.876.

# A REPORT ON OVERALL PERFORMANCE FEEDBACK FORM

# **YEAR 2023-24**

SKNCOA values feedback from the stakeholders namely students, teachers, Alumni & Employer – practicing architects regarding overall performance of the Institute.

# **Course – Architecture.**

50 responses



# Stakeholder category -

select your stakeholder category

50 responses



# Conclusion

Your suggestions with respect to current professional affairs:

COPY

50 responses



# SMT. KASHIBAI NAVALE COLLEGE OF ARCHITECTURE



S. No. 10/part1, Ambegaon (BK), Pune 41 Phone: 020-24351438, ext.876.

# 1.4.1

Institution obtain feedback on the Overall Performance of the institution from the following stakeholders –

- 1. Students
- 2. Teachers
- 3. Employers
- 4. Alumni

- E. ANALYSIS REPORT on filled feedback form by stakeholders -
- 1) Architecture students Feedback

# SMT. KASHIBAI NAVALE COLLEGE OF ARCHITECTURE



S. No. 10/part1, Ambegaon (BK), Pune 41 Phone: 020-24351438, ext.876.

# ARCHITECTURE STUDENT FEEDBACK

# 1. Academic Year



# 2. Class



# SMT. KASHIBAI NAVALE COLLEGE OF ARC