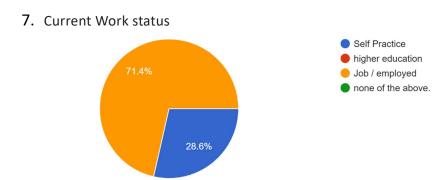

**Response:** 71.4% alumni students working in offices as an Architects / employed, 14.3% alumni student are not happy at all & 28.6 % alumni are having their self-practice.