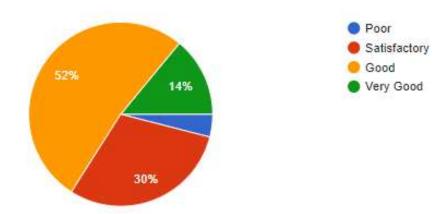

# SMT. KASHIBAI NAVALE COLLEGE OF ARCHITECTURE

S. No. 10/part1, Ambegaon (BK), Pune 41 Phone: 020-24351438, ext.876.

5. Does the syllabus give adequate field experience?

Does the syllabus give adequate field experience?

50 responses

**Response:** 14% Students are very happy & saying that they have had their field experience adequately, 30% students are saying Good about it, 52% students are satisfied. 4% are giving Poor feedback.