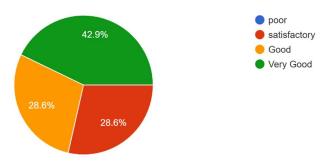

#### ARCHITECTURE ALUMNI FEEDBACK

1. Was the Overall Performance adequate for your professional development? Was the syllabus content adequate for your professional development? 7 responses

**Response:** 42.9% alumni students are happy & saying that the overall performance of the institute was very good for their professional development, 14.3% alumni student are satisfied.

2. Were adequate software skills taught as a part of the syllabus? Were adequate software skills taught as a part of the syllabus? 7 responses

**Response:** 42.9% alumni students are happy & saying that the syllabus taught very good software skills, 28.6% alumni student are satisfied & 28.6% alumni are saying good.

5. Did the syllabus give knowledge about current Building Technology & Materials? Did the syllabus give knowledge about current Building Technology & Materials? 7 responses

**Response:** 42.9% alumni students are happy & saying that the syllabus covers knowledge about current building technology & materials, 28.6% alumni student are satisfied & 28.6% alumni are saying good.