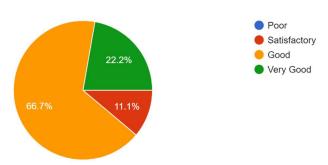

3. Do you find the continuation of syllabus contents in all years?

Do you find the continuation of syllabus contents in all years? 9 responses

**Response:** 22.2% Teachers are very happy with the continuation of subject contents every year; 11.1% teachers are satisfied. 66.7% are giving Good feedback.