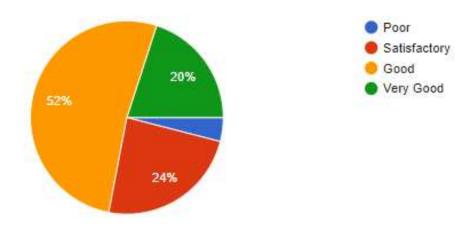

6. Does the syllabus cover adequate activities base on Hands on Experience?

**Response:** 20% Students are very happy & saying that they had very good activities based on Hands on Experience, 52% students are saying Good about it, 24% students are satisfied. 4% are giving Poor feedback.

**Response:** 20% Students are very happy & saying that they had very good knowledge about building services, 64% students are saying Good about it, 16% students are satisfied.

8. How well did the teachers prepare for the classes? How well did the teachers prepare for the classes? 50 responses