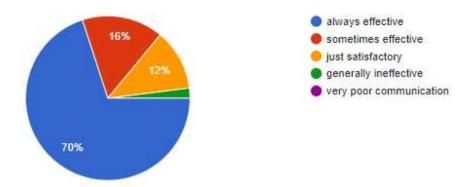

# SMT. KASHIBAI NAVALE COLLEGE OF ARCHITECTURE

S. No. 10/part1, Ambegaon (BK), Pune 41 Phone: 020-24351438, ext.876.

9. How well were the teachers able to communicate?

How well were the teachers able to communicate?

50 responses

**Response:** 70% Students are very happy & saying that teachers come well prepared with very good & always effective communication skill, 16% students are saying sometime effective about it, 12% students are just satisfied.