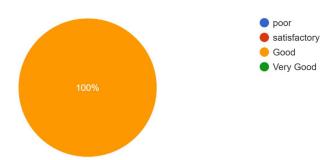

2. Are the student's software skills & presentation skills adequately developed? Are the student's software skills & presentation skills adequately developed?

3 responses

**Response:** all the employers are happy with the software skills & presentation skills what students have.