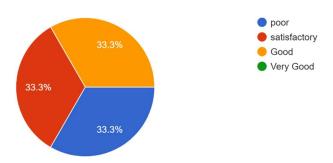

3. Are the students proficient in communication skills to deal with clients, contractors, suppliers and agencies?

Are the students proficient in communication skills to deal with clients, contractors, suppliers and agencies?

3 responses

**Response:** 33.3% employers are happy with the communications kills of the students, 33.3% are saying good, & 33.3% are not satisfied.