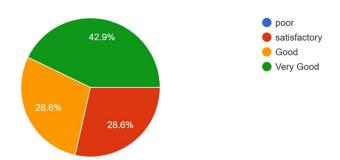

**3.** Did the Overall Performance enable you to seek admissions in other National & International Universities?

Did the syllabus enable you to seek admissions in other National & International Universities? 7 responses

# SMT. KASHIBAI NAVALE COLLEGE OF ARCHITECTURE

S. No. 10/part1, Ambegaon (BK), Pune 41 Phone: 020-24351438, ext.876.

**Response:** 28.6% alumni students are happy & saying that the syllabus taught very good software skills, 28.6% alumni student are satisfied & 42.9% alumni are saying good.

# SMT. KASHIBAI NAVALE COLLEGE OF ARCHITECTURE

S. No. 10/part1, Ambegaon (BK), Pune 41 Phone: 020-24351438, ext.876.

|            | ALUMNI'S FEEDBACK                                                                                            | IN PERCENTAGE (%) |       |              |      |       |
|------------|--------------------------------------------------------------------------------------------------------------|-------------------|-------|--------------|------|-------|
| SR.<br>NO. | QUESTION                                                                                                     | VERY<br>GOOD      | GOOD  | SATSFACTIORY | POOR | TOTAL |
| 01         | Was the Overall Performance content adequate for your professional development?                              | 42.9              | 42.9  | 14.3         | 00   | 100   |
| 02         | Were adequate software skills taught as a part of the syllabus?                                              | 42.9              | 28.6  | 28.6         | 00   | 100   |
| 03         | Did the Overall Performance enable you to seek admissions in other National & International Universities?    | 28.6              | 28.6  | 42.9         | 00   | 100   |
| 04         | Did the Overall Performance offer a holistic overall growth?                                                 | 28.6              | 14.3  | 57.1         | 00   | 100   |
| 05         | Did the Overall Performance give knowledge about current Building Technology & Materials?                    | 42.9              | 28.6  | 28.6         | 00   | 100   |
| 06         | Was the Overall Performance adequate to help you solve real time problems faced in your professional career? | 42.9              | 42.9  | 00           | 14.3 | 100   |
| 07         | Current work status                                                                                          | 00                | 00    | 71.4         | 28.6 | 100   |
|            | TOTAL                                                                                                        | 228.8             | 185.9 | 242.9        | 42.9 | 700   |
|            | AVERAGE PERCENTAGE                                                                                           | 32.69             | 26.56 | 34.70        | 6.13 | 100   |