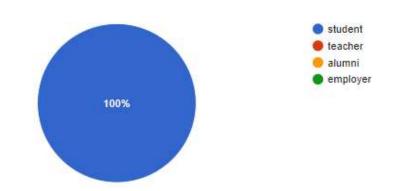

gaon (BK), Pune 41 Phone: 020-24351438, ext.876.

#### 1.4.1

Institution obtain feedback on the Overall Performance of the institution from the following stakeholders –

- 1. Students
- 2. Teachers
- 3. Employers
- 4. Alumni

- E. ANALYSIS REPORT on filled feedback form by stakeholders -
- 1) Architecture students Feedback

# SMT. KASHIBAI NAVALE COLLEGE OF ARCHITECTURE



S. No. 10/part1, Ambegaon (BK), Pune 41 Phone: 020-24351438, ext.876.

# A REPORT ON OVERALL PERFORMANCE FEEDBACK FORM

# **YEAR 2023-24**

SKNCOA values feedback from the stakeholders namely students, teachers, Alumni & Employer – practicing architects regarding overall performance of the Institute.

# **Course – Architecture.**

50 responses



# Stakeholder category -

select your stakeholder category

50 responses



# Conclusion

Your suggestions with respect to current professional affairs:

COPY

50 responses



# SMT. KASHIBAI NAVALE COLLEGE OF ARCHITECTURE



S. No. 10/part1, Ambegaon (BK), Pune 41 Phone: 020-24351438, ext.876.

# 1.4.1

Institution obtain feedback on the Overall Performance of the institution from the following stakeholders –

- 1. Students
- 2. Teachers
- 3. Employers
- 4. Alumni

- E. ANALYSIS REPORT on filled feedback form by stakeholders -
- 1) Architecture students Feedback

# SMT. KASHIBAI NAVALE COLLEGE OF ARCHITECTURE



S. No. 10/part1, Ambegaon (BK), Pune 41 Phone: 020-24351438, ext.876.

# ARCHITECTURE STUDENT FEEDBACK

# 1. Academic Year



# 2. Class



# SMT. KASHIBAI NAVALE COLLEGE OF ARCHITECTURE



S. No. 10/part1, Ambegaon (BK), Pune 41 Phone: 020-24351438, ex