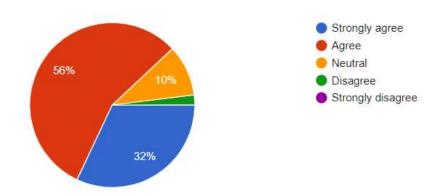

12. Teachers encourage you to participate in extracurricular activities.

Teachers encourage you to participate in extracurricular activities.

50 responses

**Response:** 32% Students are very happy & strongly agreeing to say that teachers encourage them to participate in extracurricular activities, 56% students are agreeing about it, 10% students are neutral.