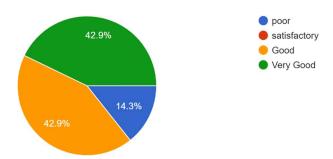

**Response:** 42.9% alumni students are happy & saying that syllabus adequate to help their solve real time problems faced in professional career, 14.3% alumni student are not happy at all & 42.9% alumni are saying good.