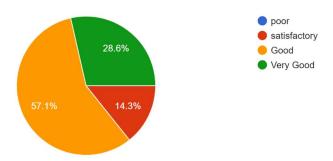

**4.** Did the syllabus offer a holistic overall growth? Did the syllabus offer a holistic overall growth?

7 responses

**Response:** 28.6% alumni students are happy & saying that the syllabus covers a very good overall growth, 14.3% alumni student are satisfied & 57.1% alumni are saying good.