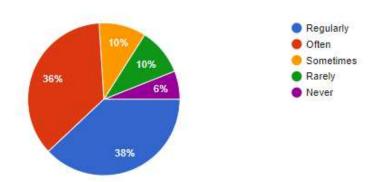

The institute takes active interest in promoting internship, student exchange, field visit opportunities for students.

50 responses

**Response:** 38% Students are very happy & saying that institute takes active interest in promoting internship, student exchange, and field visit opportunities for us, 36% students are saying often about it, 10 % students are saying sometimes. 10 % are saying rare interest, 6 % students disagree to this.