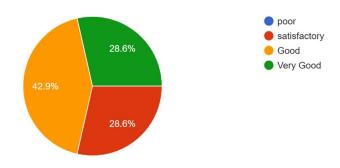

**4.** Did the syllabus offer a holistic overall growth? Did the syllabus offer a holistic overall growth?

7 responses

**Response:** 28.6% alumni students are happy & saying that the syllabus covers a very good overall growth, 14.3% alumni student are satisfied & 57.1% alumni are saying good.

# SMT. KASHIBAI NAVALE COLLEGE OF ARCHITECTURE

S. No. 10/part1, Ambegaon (BK), Pune 41 Phone: 020-24351438, ext.876.

|            | ALUMNI'S FEEDBACK                                                                                            | IN PERCENTAGE (%) |       |              |      |       |
|------------|--------------------------------------------------------------------------------------------------------------|-------------------|-------|--------------|------|-------|
| SR.<br>NO. | QUESTION                                                                                                     | VERY<br>GOOD      | GOOD  | SATSFACTIORY | POOR | TOTAL |
| 01         | Was the Overall Performance content adequate for your professional development?                              | 42.9              | 42.9  | 14.3         | 00   | 100   |
| 02         | Were adequate software skills taught as a part of the syllabus?                                              | 42.9              | 28.6  | 28.6         | 00   | 100   |
| 03         | Did the Overall Performance enable you to seek admissions in other National & International Universities?    | 28.6              | 28.6  | 42.9         | 00   | 100   |
| 04         | Did the Overall Performance offer a holistic overall growth?                                                 | 28.6              | 14.3  | 57.1         | 00   | 100   |
| 05         | Did the Overall Performance give knowledge about current Building Technology & Materials?                    | 42.9              | 28.6  | 28.6         | 00   | 100   |
| 06         | Was the Overall Performance adequate to help you solve real time problems faced in your professional career? | 42.9              | 42.9  | 00           | 14.3 | 100   |
| 07         | Current work status                                                                                          | 00                | 00    | 71.4         | 28.6 | 100   |
|            | TOTAL                                                                                                        | 228.8             | 185.9 | 242.9        | 42.9 | 700   |
|            | AVERAGE PERCENTAGE                                                                                           | 32.69             | 26.56 | 34.70        | 6.13 | 100   |