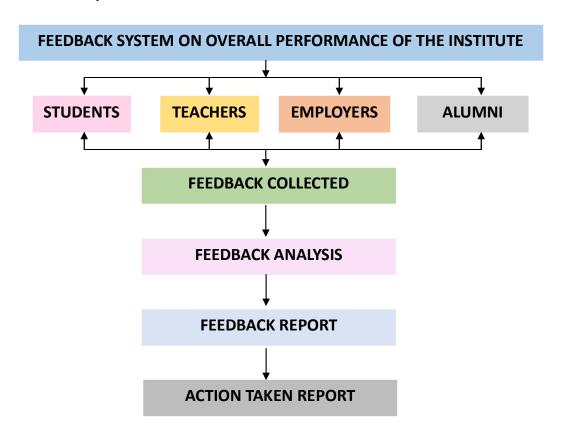

# 1.4- Feedback System

1.4.1

Institution obtains feedback on the Overall Performance of the institution from the following stakeholders

1) Students 2) Teachers 3) Employer 4) Alumni

|   | ONLINE FEEDBACK 2023-24                       |  |  |  |  |  |  |
|---|-----------------------------------------------|--|--|--|--|--|--|
| D | Sample filled feedback by stakeholders –      |  |  |  |  |  |  |
|   | 1) students 2) teachers 3) employer 4) alumni |  |  |  |  |  |  |
|   | Feedback of 2023-24                           |  |  |  |  |  |  |
|   | List of stakeholders 2023-24                  |  |  |  |  |  |  |
|   | 01 nos sample feedback from each stakeholder  |  |  |  |  |  |  |
| E | ANALYSIS REPORT                               |  |  |  |  |  |  |
|   | 1) Architecture Student Feedback              |  |  |  |  |  |  |
|   | 2) Architecture Teacher Feedback              |  |  |  |  |  |  |
|   | 3) Architecture Alumni Feedback               |  |  |  |  |  |  |
|   | 4) Architecture Employer Feedback             |  |  |  |  |  |  |
| F | SUMMERY & CONCLUSION                          |  |  |  |  |  |  |
| G | ACTION TAKEN REPORT                           |  |  |  |  |  |  |
|   | OFFLINE FEEDBACK 2023-24                      |  |  |  |  |  |  |
| D | Sample filled feedback by stakeholders –      |  |  |  |  |  |  |
|   | 1) students 2) teachers                       |  |  |  |  |  |  |
|   | Feedback of 2021-22                           |  |  |  |  |  |  |
|   | 01 nos sample feedback from each stakeholder  |  |  |  |  |  |  |

#### 1.4.1

Institution obtains feedback on the Overall Performance of the institution from the following stakeholders –

- 1) Students
- 2) Teachers
- 3) Employer
- 4) Alumni

# A. feedback system on Overall Performance of the institute

#### 1.4.1

Institution obtains feedback on the Overall Performance of the institution from the following stakeholders –

- 1) Students
- 2) Teachers
- 3) Employer
- 4) Alumni
- B. feedback system links of feedback form
  - 1. B. Arch Overall Performance feedback form stakeholders
    - Overall Performance feedback form 2023-24 link