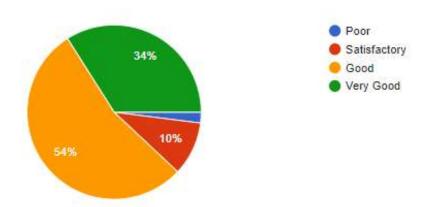

**Response:** 34% Students are very happy & saying that teachers come well prepared for the classes, 54% students are saying Good about it, 10% students are satisfied. 2% are giving Poor feedback.