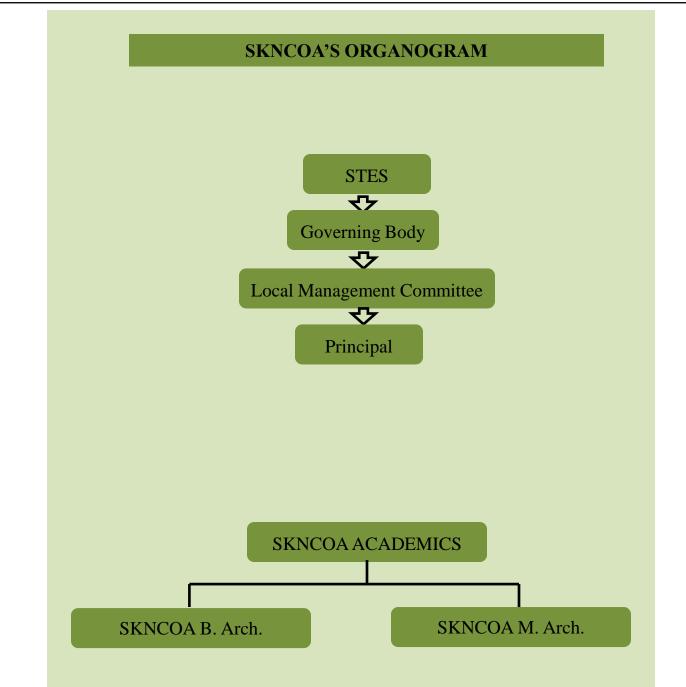

SINHGAD TECHNICAL EDUCATION SOCIETY'S SMT. KASHIBAI NAVALE COLLEGE OF ARCHITECTURE

S.NO 10/PART1, AMBEGAON (BK), PUNE 41 PHONE: 020-24351438





SINHGAD TECHNICAL EDUCATION SOCIETY'S SMT. KASHIBAI NAVALE COLLEGE OF ARCHITECTURE

S.NO 10/PART1, AMBEGAON (BK), PUNE 41 PHONE: 020-24351438





#### SINHGAD TECHNICAL EDUCATION SOCIETY'S SMT. KASHIBAI NAVALE COLLEGE OF ARCHITECTURE S.NO 10/PART1, AMBEGAON (BK), PUNE 41 PHONE: 020-24351438



# PROCEDURES

## STUDENT ADMISSIONS

Admissions enquiry

12th Score + NATA Score / JEE paper II score

MHCET Form Filling

CAP Round Preferences of Institutes – 1,2 & 3

Non CAP round admissions

Closure of option of Institute as per merit

Payment of fees confirmation of admissions

Orientation of Student at SKNCOA

#### SEMINAR, TTP,QIPs WORKSHOPS ACTIVITIES

Faculty representative and IQAC team to prepare proposal with budget

Proposal and budget to be reviewed by HOD & Principal

Approved by P