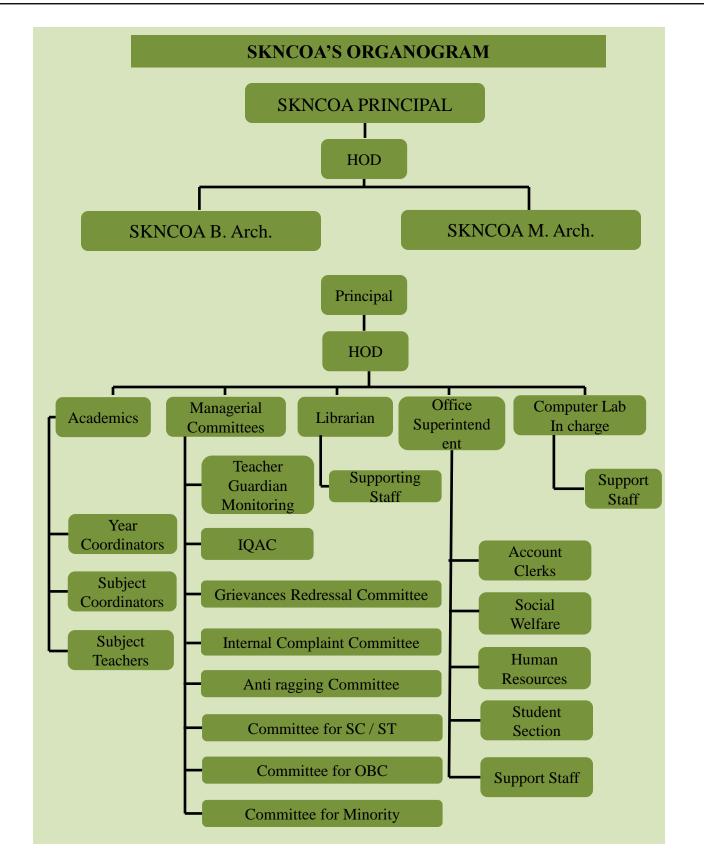

SINHGAD TECHNICAL EDUCATION SOCIETY'S SMT. KASHIBAI NAVALE COLLEGE OF ARCHITECTURE

S.NO 10/PART1, AMBEGAON (BK), PUNE 41 PHONE: 020-24351438





SINHGAD TECHNICAL EDUCATION SOCIETY'S SMT. KASHIBAI NAVALE COLLEGE OF ARCHITECTURE

S.NO 10/PART1, AMBEGAON (BK), PUNE 41 PHONE: 020-24351438





#### SINHGAD TECHNICAL EDUCATION SOCIETY'S SMT. KASHIBAI NAVALE COLLEGE OF ARCHITECTURE S.NO 10/PART1, AMBEGAON (BK), PUNE 41 PHONE: 020-24351438



# PROCEDURES

## STUDENT ADMISSIONS

Admissions enquiry

12th Score + NATA Score / JEE paper II score

MHCET Form Filling

CAP Round Preferences of Institutes – 1,2 & 3

Non CAP round admissions

Closure of option of Institute as per merit

Payment of fees confirmation of admissions

Orientation of Student at SKNCOA

#### SEMINAR, TTP,QIPs WORKSHOPS ACTIVITIES

Faculty representative and IQAC team to prepare proposal with budget

Proposal and budget to be reviewed by HOD & Principal

Approved by Principal / Approved through STES

Implementation of event

## APPOINTMENT OF TEACHING STAFF

Local selection committee / UGC selection

Application